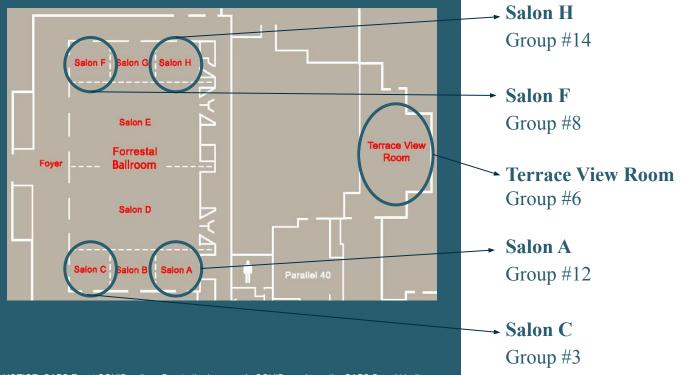

### **CAPS Meeting Rooms**

| Group    | Room         | Floor     | Friday    | Saturday                                                     | Sunday     |
|----------|--------------|-----------|-----------|--------------------------------------------------------------|------------|
| Group 1  | Somerset     | 2nd Floor | 3-5 PM    | 9 AM-12 PM<br>2-6 PM                                         | 8-9:30 AM  |
| Group 2  | Middlesex    | 2nd Floor | 3-5:30 PM | 8:30 AM-12 PM<br>3-5:30 PM                                   | 7:30-10 AM |
| Group 3  | Salon C      | 1st Floor | 3-6 PM    | 9 AM- 12 PM<br>1:30-3:30 PM<br>4-6 PM                        | 9-11 AM    |
| Group 4  | Monmouth     | 2nd Floor | 3-6 PM    | 9 AM-12 PM<br>3-6 PM                                         | 8-11 AM    |
| Group 5  | Mercer       | 2nd Floor | 4-6 PM    | 10 AM-1 PM<br>3-6 PM                                         | 8-10 AM    |
| Group 6  | Terrace View | 1st Floor | 3-5 PM    | 9 AM-12 PM<br>2-5 PM                                         | 9-11:30 AM |
| Group 7  | Hunterdon    | 2nd Floor | 3:30-6 PM | 9 AM-12:30 PM<br>3-6 PM                                      | TBD        |
| Group 8  | Salon F      | 1st Floor | 3-5:30 PM | 9 AM-12 PM<br>2-5 PM                                         | 8-10 AM    |
| Group 9  | Essex        | 2nd Floor | 3-5:30 PM | 8:30-10:30 AM<br>10:45 AM-12:30 PM<br>1:30-3 PM<br>3:15-5 PM | 8:30-11 AM |
| Group 10 | Burlington   | 2nd Floor | 3-6 PM    | 9 AM - 12 PM<br>2-5 PM                                       | 8-10 AM    |
| Group 11 | Warren       | 2nd Floor | 3-5:30 PM | 9 AM-12 PM<br>2:30-5:30 PM                                   | 8-10 AM    |
| Group 12 | Salon A      | 1st Floor | 3-5:30 PM | 9 AM-12 PM<br>3-5:30 PM                                      | 9-11 AM    |
| Group 13 | Cumberland   | 2nd Floor | 3-6 PM    | 8 AM-12 PM<br>3-6 PM                                         | 8-10 AM    |
| Group 14 | Salon H      | 1st Floor | 4:15-7 PM | 9 AM-12 PM<br>2-5:45 PM                                      | 8-10:30 AM |