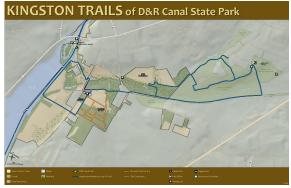

D & R Trail - Kingston - click for brochure

Mapleton Kingston Trail - click for map

<u>Kayak Carnegie Lake</u> - click for rental information