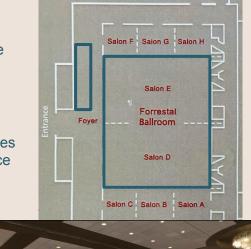

### Event Locations - Seated Dinner

Located in the Forrestal Ballroom Saturday, September 30, 2023 from 7-10 pm

NOTICE: CAPS Event COVID policy - Due to the increase in COVID numbers, the CAPS Board kindly requests all members and guests attending the Anniversary Meeting Weekend to COVID test each morning to ensure the safety and health of the entire membership. Please purchase your tests prior to arrival and test daily.

# Display Locations

Friday evening you can browse member contributions inside the Terrace Courtyard in the Lobby.

Saturday evening you will find display items in the foyer, located just outside the ballroom where dinner will be served.