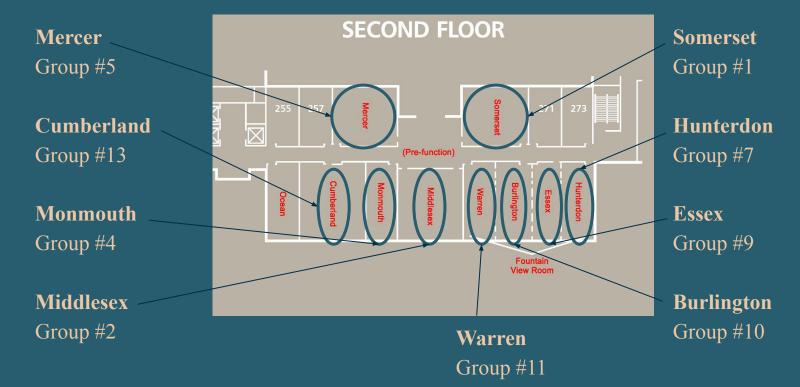

# Second Floor - Meeting Rooms

### Meeting Room Locations & Times

Meeting times have been provided by your Group Leader. Please contact your Group Leader if you have questions regarding meeting times.

### **CAPS Meeting Rooms**

| Group    | Room         | Floor     | Friday    | Saturday                                                     | Sunday     |
|----------|--------------|-----------|-----------|--------------------------------------------------------------|------------|
| Group 1  | Somerset     | 2nd Floor | 3-5 PM    | 9 AM-12 PM<br>2-6 PM                                         | 8-9:30 AM  |
| Group 2  | Middlesex    | 2nd Floor | 3-5:30 PM | 8:30 AM-12 PM<br>3-5:30 PM                                   | 7:30-10 AM |
| Group 3  | Salon C      | 1st Floor | 3-6 PM    | 9 AM- 12 PM<br>1:30-3:30 PM<br>4-6 PM                        | 9-11 AM    |
| Group 4  | Monmouth     | 2nd Floor | 3-6 PM    | 9 AM-12 PM<br>3-6 PM                                         | 8-11 AM    |
| Group 5  | Mercer       | 2nd Floor | 4-6 PM    | 10 AM-1 PM<br>3-6 PM                                         | 8-10 AM    |
| Group 6  | Terrace View | 1st Floor | 3-5 PM    | 9 AM-12 PM<br>2-5 PM                                         | 9-11:30 AM |
| Group 7  | Hunterdon    | 2nd Floor | 3:30-6 PM | 9 AM-12:30 PM<br>3-6 PM                                      | TBD        |
| Group 8  | Salon F      | 1st Floor | 3-5:30 PM | 9 AM-12 PM<br>2-5 PM                                         | 8-10 AM    |
| Group 9  | Essex        | 2nd Floor | 3-5:30 PM | 8:30-10:30 AM<br>10:45 AM-12:30 PM<br>1:30-3 PM<br>3:15-5 PM | 8:30-11 AM |
| Group 10 | Burlington   | 2nd Floor | 3-6 PM    | 9 AM - 12 PM<br>2-5 PM                                       | 8-10 AM    |
| Group 11 | Warren       | 2nd Floor | 3-5:30 PM | 9 AM-12 PM<br>2:30-5:30 PM                                   | 8-10 AM    |
| Group 12 | Salon A      | 1st Floor | 3-5:30 PM | 9 AM-12 PM<br>3-5:30 PM                                      | 9-11 AM    |
| Group 13 | Cumberland   | 2nd Floor | 3-6 PM    | 8 AM-12 PM<br>3-6 PM                                         | 8-10 AM    |
| Group 14 | Salon H      | 1st Floor | 4:15-7 PM | 9 AM-12 PM<br>2-5:45 PM                                      | 8-10:30 AM |