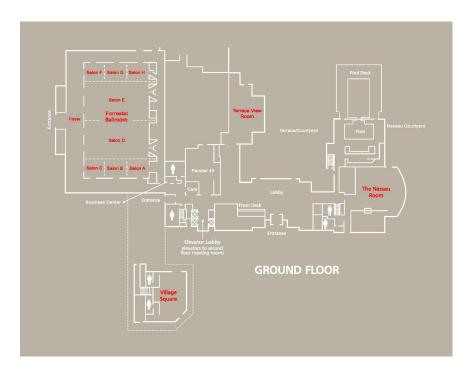

# Center for Advanced Psychoanalytic Studies Anniversary Weekend

Celebrating over 60 Years

The Westin Princeton at Forrestal Village September 29 - October 1, 2023

### Meeting Weekend Event Guest Information

In this packet you will find information for the following:

- CAPS Event COVID Policy
- Westin Princeton Property Maps
- Event Registration
- Meeting Room Locations
  - Ground Floor
  - Second Floor
  - Meeting Times
- Meeting Room Menus
- Evening Events
  - Cocktail Reception
  - Seated Dinner
- Display Locations
- Food Inside the Westin
- Restaurants Nearby
- Things to Do Nearby
- Hiking & Kayaking
- Transportation Services

# CAPS Event COVID Policy

# Westin Princeton Property Maps





# **Event Registration**

The event registration table will be set up directly across from the front desk in the lobby area Friday, 9/29/23, from 11am-4pm.

Members should check in at the registration table to receive their event lanyard and badge. The badge will include your name and group number, and the room in which your group is meeting. Please plan on wearing your badge at all CAPS events.

Members with guests will also receive a name badge for their listed guest. All guests accompanying members will be asked to wear a badge when attending CAPS events.

Any member items for display should be left with Maria at this time.



# **Ground Floor - Meeting Rooms**



# Second Floor - Meeting Rooms



### Meeting Room Locations & Times

Meeting times have been provided by your Group Lea