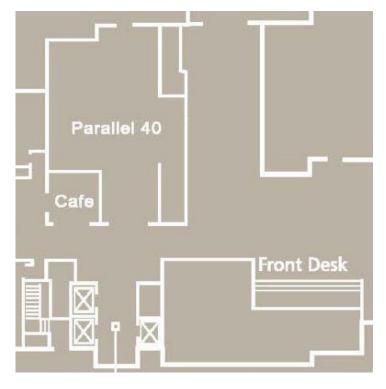

### AM Meeting Room Menu

Meeting Rooms will be set up Saturday and Sunday morning with a Morning Refresh package.

Additional food can be found at Parallel 40 located inside the Westin.

For light snacks, there is a self-serve Starbucks cafe located nearby Parallel 40.

#### Parallel 40 - American

Featuring Westin Eat Well Menu; Our Chef has crafted delicious dishes with your well-being in mind, giving you the freedom to choose when it comes to portion size, nutritional balance and quality ingredients.

#### Starbucks Cafe

Located outside Parallel 40 near the front desk - offers coffee, tea, water and light snacks

Fri: 6:00 AM-11:00 AM; Sat-Sun 6:00 AM-12:00 AM