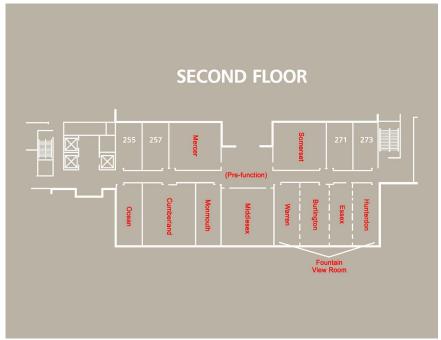

# Center for Advanced Psychoanalytic Studies Anniversary Weekend

Celebrating over 60 Years

The Westin Princeton at Forrestal Village September 29 - October 1, 2023

### Meeting Weekend Event Guest Information

In this packet you will find information for the following:

- CAPS Event COVID Policy
- Westin Princeton Property Maps
- Event Registration
- Meeting Room Locations
  - Ground Floor
  - Second Floor
  - Meeting Times
- Meeting Room Menus
- Evening Events
  - Cocktail Reception
  - Seated Dinner
- Display Locations
- Food Inside the Westin
- Restaurants Nearby
- Things to Do Nearby
- Hiking & Kayaking
- Transportation Services

# CAPS Event COVID Policy

# Westin Princeton Property Maps





# **Event Registration**

The event registration table will be set up directly across from the front desk in the lobby area Friday, 9/29/23, from 11am-4pm.

Members should check in at the registration table to receive their event lanyard and badge. The badge will include your name and group number, and the room in which your group is meeting. Please plan on wearing your badge at all CAPS events.

Members with guests will also receive a name badge for their listed guest. All guests accompanying members will be asked to wear a badge when attending CAPS events.

Any member items for display should be left with Maria at this time.



# **Ground Floor - Meeting Rooms**



# Second Floor - Meeting Rooms



### Meeting Room Locations & Times

Meeting times have been provided by your Group Leade