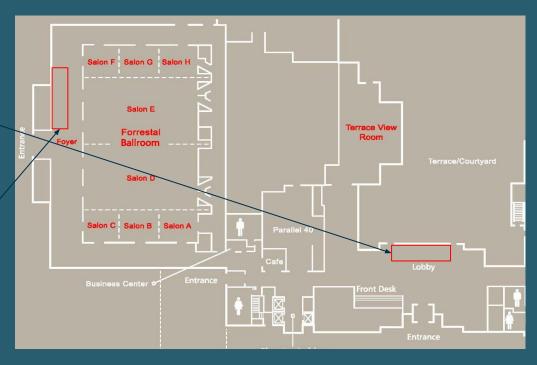

# Westin Princeton Property Maps

# **Ground Floor - Meeting Rooms**

### **CAPS Meeting Rooms**

| Group    | Room         | Floor     | Friday    | Saturday                                                     | Sunday     |
|----------|--------------|-----------|-----------|--------------------------------------------------------------|------------|
| Group 1  | Somerset     | 2nd Floor | 3-5 PM    | 9 AM-12 PM<br>2-6 PM                                         | 8-9:30 AM  |
| Group 2  | Middlesex    | 2nd Floor | 3-5:30 PM | 8:30 AM-12 PM<br>3-5:30 PM                                   | 7:30-10 AM |
| Group 3  | Salon C      | 1st Floor | 3-6 PM    | 9 AM- 12 PM<br>1:30-3:30 PM<br>4-6 PM                        | 9-11 AM    |
| Group 4  | Monmouth     | 2nd Floor | 3-6 PM    | 9 AM-12 PM<br>3-6 PM                                         | 8-11 AM    |
| Group 5  | Mercer       | 2nd Floor | 4-6 PM    | 10 AM-1 PM<br>3-6 PM                                         | 8-10 AM    |
| Group 6  | Terrace View | 1st Floor | 3-5 PM    | 9 AM-12 PM<br>2-5 PM                                         | 9-11:30 AM |
| Group 7  | Hunterdon    | 2nd Floor | 3:30-6 PM | 9 AM-12:30 PM<br>3-6 PM                                      | TBD        |
| Group 8  | Salon F      | 1st Floor | 3-5:30 PM | 9 AM-12 PM<br>2-5 PM                                         | 8-10 AM    |
| Group 9  | Essex        | 2nd Floor | 3-5:30 PM | 8:30-10:30 AM<br>10:45 AM-12:30 PM<br>1:30-3 PM<br>3:15-5 PM | 8:30-11 AM |
| Group 10 | Burlington   | 2nd Floor | 3-6 PM    | 9 AM - 12 PM<br>2-5 PM                                       | 8-10 AM    |
| Group 11 | Warren       | 2nd Floor | 3-5:30 PM | 9 AM-12 PM<br>2:30-5:30 PM                                   | 8-10 AM    |
| Group 12 | Salon A      | 1st Floor | 3-5:30 PM | 9 AM-12 PM<br>3-5:30 PM                                      | 9-11 AM    |
| Group 13 | Cumberland   | 2nd Floor | 3-6 PM    | 8 AM-12 PM<br>3-6 PM                                         | 8-10 AM    |
| Group 14 | Salon H      | 1st Floor | 4:15-7 PM | 9 AM-12 PM<br>2-5:45 PM                                      | 8-10:30 AM |

# **Event Locations - Cocktail Reception**

Located in the Terrace Courtyard Friday, September 29, 2023 from 7-9 pm (weather permitting)

NOTICE: CAPS Event COVID policy - Due to the increase in COVID test each morning to ensure the safety and health of the entire membership. Please purchase your tests prior to arrival and test daily.

### Event Locations - Seated Dinner

Located in the Forrestal Ballroom Saturday, September 30, 2023 from 7-10 pm

NOTICE: CAPS Event COVID policy - Due to the increase in COVID numbers, the CAPS Board kindly requests all members and guests attending the Anniversary Meeting Weekend to COVID test each morning to ensure the safety and health of the entire membership. Please purchase your tests prior to arrival and test daily.

# Display Locations

Friday evening you can browse member contributions inside the Terrace Courtyard in the Lobby.

Saturday evening you will find display items in the foyer, located just outside the ballroom where dinner will be served.