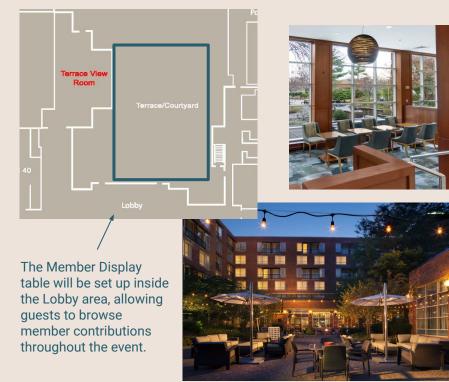

# Display Locations

Friday evening you can browse member contributions inside the Terrace Courtyard in the Lobby.

Saturday evening you will find display items in the foyer, located just outside the ballroom where dinner will be served.